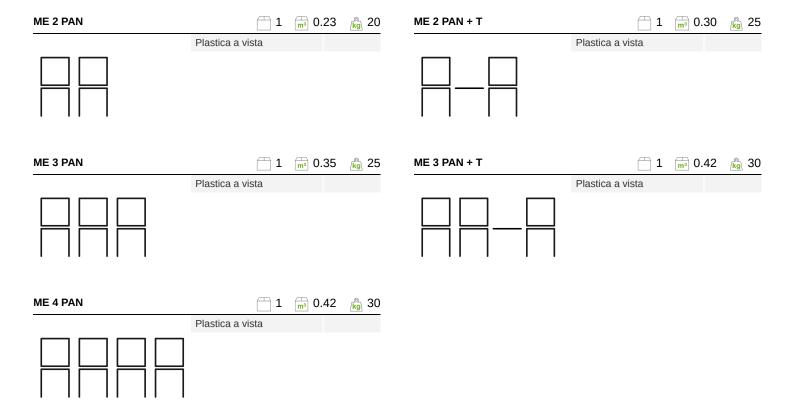

### **DIMENSIONS**

|              | Α  | В  | С  | D  | E   | F  | G  | Н |
|--------------|----|----|----|----|-----|----|----|---|
| ME 2 PAN     | 80 | 35 | 44 | 48 | 116 | 47 | 62 |   |
| ME 2 PAN + T | 80 | 35 | 44 | 48 | 171 | 47 | 62 |   |
| ME 3 PAN     | 80 | 35 | 44 | 48 | 171 | 47 | 62 |   |
| ME 3 PAN + T | 80 | 35 | 44 | 48 | 226 | 47 | 62 |   |
| ME 4 PAN     | 80 | 35 | 44 | 48 | 226 | 47 | 62 |   |
|              |    |    |    |    |     |    |    |   |