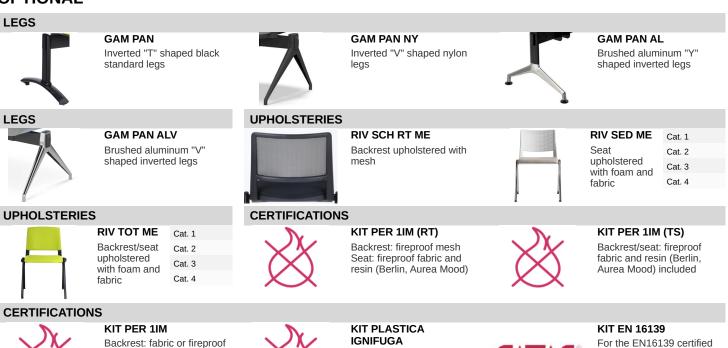

### **OPTIONAL**

mesh

Seat: fireproof fabric and

resin (Alba, Bonday, King, Mini&Melange, Inca). Please contact one of our sales representatives

color

Fireproof plastic in black

version, please contact one

of our sales representatives