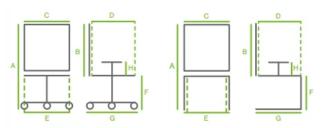

### **DIMENSIONS**

|              | Α  | В  | С  | D  | E   | F  | G  | Н |
|--------------|----|----|----|----|-----|----|----|---|
| ME 2 PAN     | 80 | 35 | 44 | 48 | 116 | 47 | 62 |   |
| ME 2 PAN + T | 80 | 35 | 44 | 48 | 171 | 47 | 62 |   |
| ME 3 PAN     | 80 | 35 | 44 | 48 | 171 | 47 | 62 |   |
| ME 3 PAN + T | 80 | 35 | 44 | 48 | 226 | 47 | 62 |   |
| ME 4 PAN     | 80 | 35 | 44 | 48 | 226 | 47 | 62 |   |
|              |    |    |    |    |     |    |    |   |